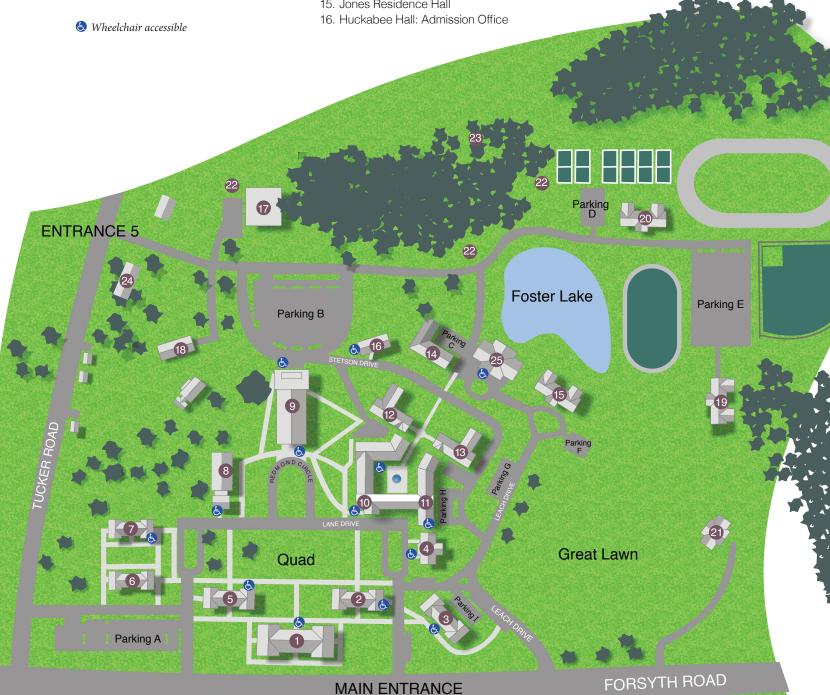

## WESLEYAN COLLEGE WHERE YOU WANT TO BE

- 1. Munroe Science Center Nursing Lab and Classrooms
- 2. Tate Hall
- 3. Willet Memorial Library Confucius Institute Academic Resource Center
- 4. Candler Alumnae Center
- 5. Taylor Hall
- 6. Elizabeth Turner Corn Hall (North)
- 7. Ernest & Pauline Pierce Corn Hall (South)
- 8. Porter Gymnasium
- 9. Porter Memorial Fine Arts Building

- 10. Olive Swann Porter Student Center Burden Parlor
  - Career Development Center Lane Center
  - Manget & Anderson Dining Rooms Post Office & Campus Store Student Affairs
  - Trice Conference Rooms
- 11. Persons Residence Hall
- 12. Banks Residence Hall
- 13. Wortham Residence Hall
- 14. Hightower Residence Hall
- 15. Jones Residence Hall

- 17. Murphey Art Building
- 18. Physical Plant
- 19. Nancy Ellis Knox Equestrian Center
- 20. Mathews Athletic Center
- 21. Bradley House
- 22. Arboretum Entrances
- 23. Dice R. Anderson Cabin and Ellen Ann Edenfield Pavilion
- 24. James Hyde Porter House
- 25. Pierce Chapel