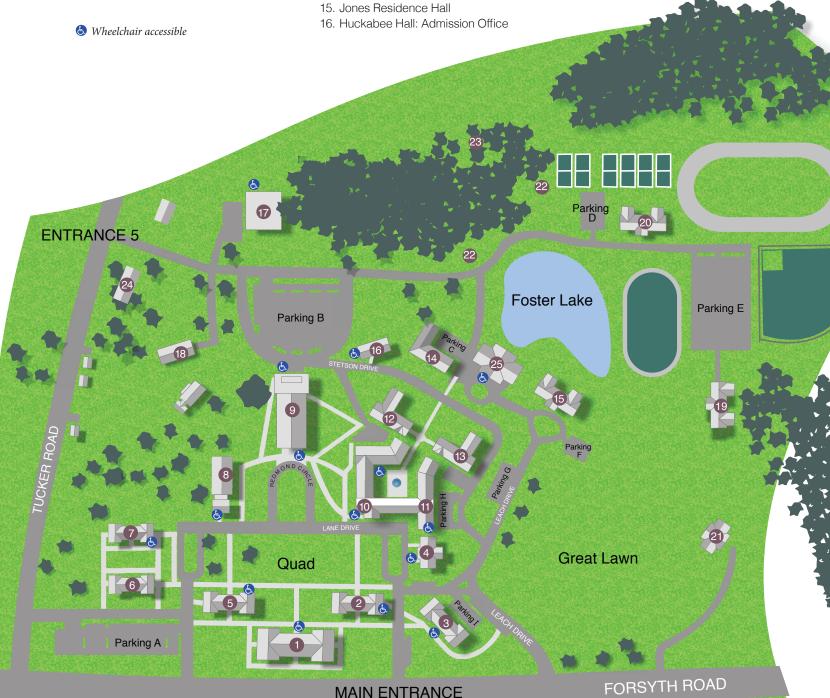

## WESLEYAN COLLEGE WHERE **YOU WANT TO BE**

- Munroe Science Center
  Nursing Lab and Classrooms
- 2. Tate Hall
- Willet Memorial Library
  Confucius Institute
  Academic Resource Center
- 4. Candler Alumnae Center
- 5. Taylor Hall
- 6. Elizabeth Turner Corn Hall (North)
- 7. Ernest & Pauline Pierce Corn Hall (South)
- 8. Porter Gymnasium
- 9. Porter Memorial Fine Arts Building

- Olive Swann Porter Student Center Burden Parlor
  - Career Development Center Lane Center
  - Manget & Anderson Dining Rooms Post Office & Campus Store Student Affairs
  - Trice Conference Rooms
- 11. Persons Residence Hall
- 12. Banks Residence Hall
- 13. Wortham Residence Hall
- 14. Hightower Residence Hall

- 17. Murphey Art Building
- 18. Physical Plant
- 19. Nancy Ellis Knox Equestrian Center
- 20. Mathews Athletic Center
- 21. Bradley House
- 22. Arboretum Entrances
- 23. Dice R. Anderson Cabin and Ellen Ann Edenfield Pavilion
- 24. James Hyde Porter House
- 25. Pierce Chapel